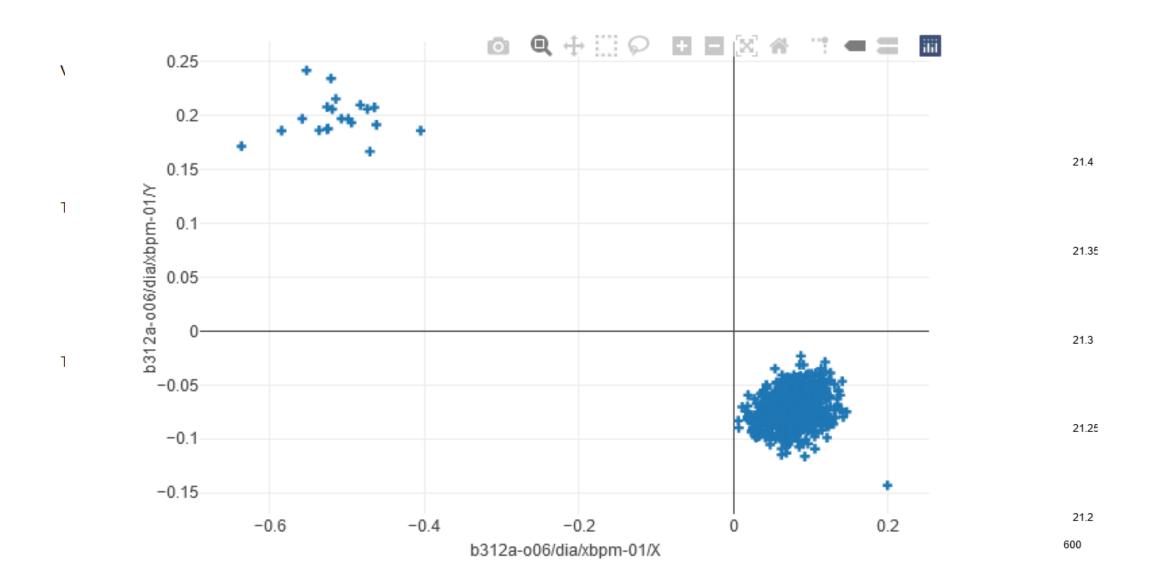

## Taranta\*

Mirko Milas, 29.5.2023 Taranta workshop @ MAX IV

\*from a user perspective





## Wish list (continued)

- Tabs:
  - Just like in a browser
  - Working in background (polling issues?)
- Connection with archiver (not automatically, but on demand without exiting)
- Command switch: check state of device at start and set itself accordingly
- Background color change (instead of LED status)
- Attribute LED display: alignment







| 2_z          | 600.00 mm []        | 600           | Move |
|--------------|---------------------|---------------|------|
| rgy          | 12700.0 <b>(</b> 12 | 2700.00000000 | Move |
| smission     | 80.5 D              | 30.4577697489 | Move |
| zo_vfm_fpit  | 25.235 Δ            | 25.2461       | Move |
| zo_hfm_fpit  | 23.878 Δ            | 23.8956       | Move |
| _xbpm02_x    | -0.579 A            | -0.57935802   | Move |
| _xbpm02_y