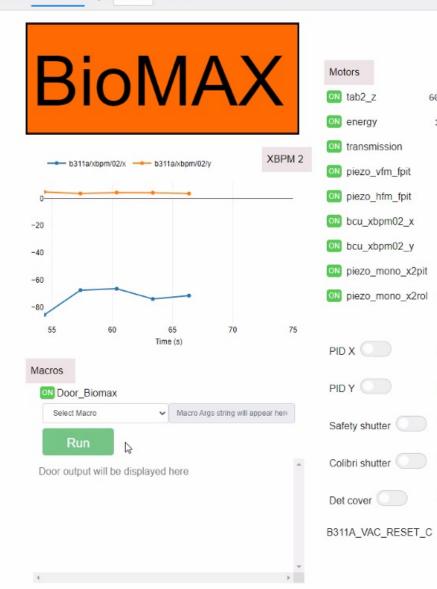

| 2_z          | 600.00 mm []        | 600           | Move |
|--------------|---------------------|---------------|------|
| rgy          | 12700.0 <b>(</b> 12 | 2700.00000000 | Move |
| smission     | 80.5 D              | 30.4577697489 | Move |
| zo_vfm_fpit  | 25.235 Δ            | 25.2461       | Move |
| zo_hfm_fpit  | 23.878 Δ            | 23.8956       | Move |
| _xbpm02_x    | -0.579 A            | -0.57935802   | Move |
| _xbpm02_y    | 1.150 <b>(</b>      | 1.149737045   | Move |
| co_mono_x2pi | 7.633               | 7.5279        | Move |
| zo_mono_x2ro | 8.461               | 0.3384        | Move |