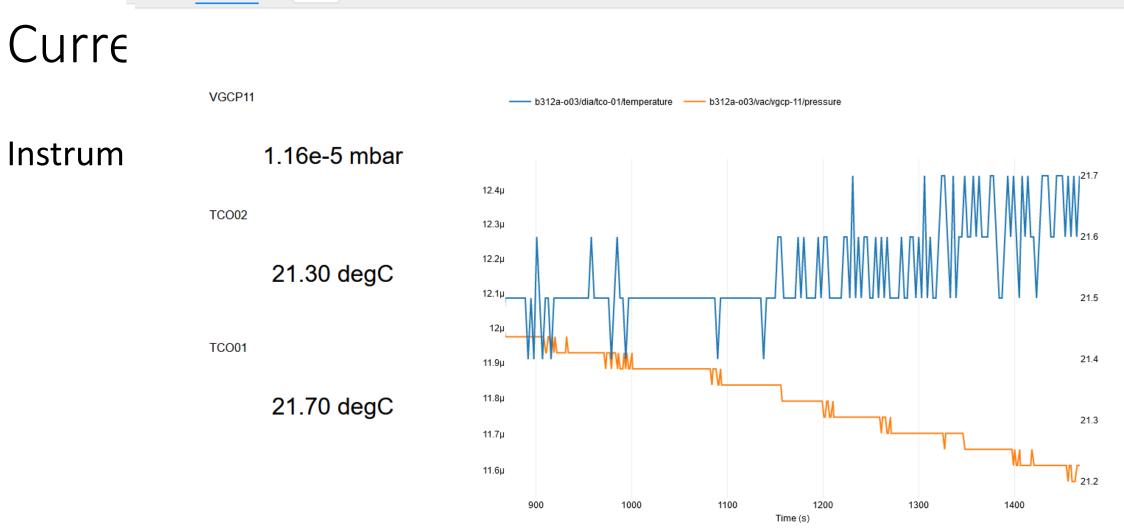

## Taranta\*

Mirko Milas, 29.5.2023 Taranta workshop @ MAX IV

\*from a user perspective





## Wish list (continued)

- Tabs:
  - Just like in a browser
  - Working in background (polling issues?)
- Connection with archiver (not automatically, but on demand without exiting)
- Command switch: check state of device at start and set itself accordingly
- Background color change (instead of LED status)
- Attribute LED display: alignment







| 2_z          | 600.00 mm []        | 600           | Move |
|--------------|---------------------|---------------|------|
| rgy          | 12700.0 <b>(</b> 12 | 2700.00000000 | Move |
| smission     | 80.5 D              | 30.4577697489 | Move |
| zo_vfm_fpit  | 25.235 Δ            | 25.2461       | Move |
| zo_hfm_fpit  | 23.878 Δ            | 23.8956       | Move |
| _xbpm02_x    | -0.579 A            | -0.57935802   | Move |
| _xbpm02_y